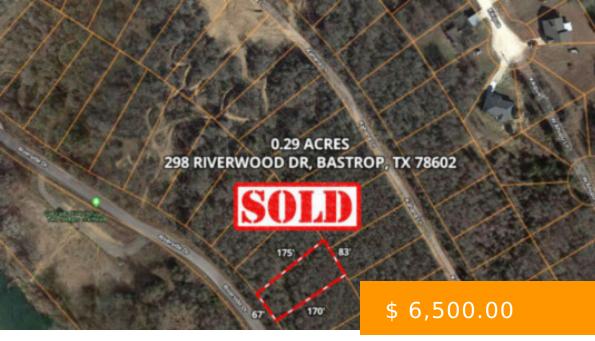

# R33769 - 0.29 ACRES - 298 RIVERSIDE DR, BASTROP, TX 78602

https://www.agtpropertiesusa.com

This 0.29 Acre lot is located in beautiful Tahitian Village, a deed restricted community ready for new home construction. Build your dream home here, close to the Colorado River, good schools, has a golf course, minutes from shopping in downtown Bastrop, and very close to Buescher or Bastrop State Park....

## **BASIC FACTS**

Property ID: 3140 Parcel ID: R33769

**Size:** 0.29 **Approx Dimensions:** 67' x 175' x 170' x 83'

County: Bastrop State: Texas

## **PROPERTY DETAILS**

Status: Sold Google Map Link: Driving Directions

**GPS Coordinates (center) at the road:** Northwest Corner: 30.0799,-97.3142

30.0795,-97.3145

**Northeast Corner:** 30.0797,-97.314 **Southwest Corner:** 30.0796,-97.3146

**Southeast Corner:** 30.0794,-97.3145 **Legal Description:** Tahitian Village, Unit 5

Blk 1 Lot 19

**Elevation:** 358' **Terrain:** Level

Access: Dirt Road Power: City utilities available (Bluebonnet

Electric Co-op (800)842-7708)