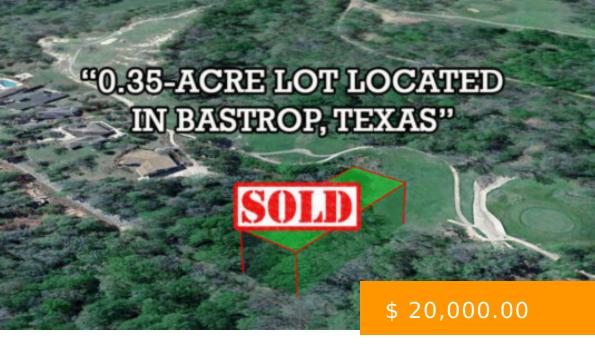

# R29924 - 0.35 ACRES - KOLEKOLE LN, BASTROP, TX 78602

https://agtpropertiesusa.com

This 0.35 Acre lot is located in beautiful Tahitian Village on the golf course. This is a deed restricted community ready for new home construction. Close to the Colorado River, good schools, minutes away from shopping in downtown Bastrop, and very close to Buescher or Bastrop State Park. This lot...

### **BASIC FACTS**

Property ID: 6316 Parcel ID: R29924

**Size:** 0.35 **Approx Dimensions:** 75' x 198' x 72' x 198'

County: Bastrop State: Texas

## **PROPERTY DETAILS**

**Status:** Sold **Google Map Link:** Driving Directions

**GPS Coordinates (center) at the road:** Northwest Corner: 30.0742, -97.2986

30.0746, -97.2983

**Northeast Corner:** 30.0743, -97.2988 **Southwest Corner:** 30.0746, -97.2982