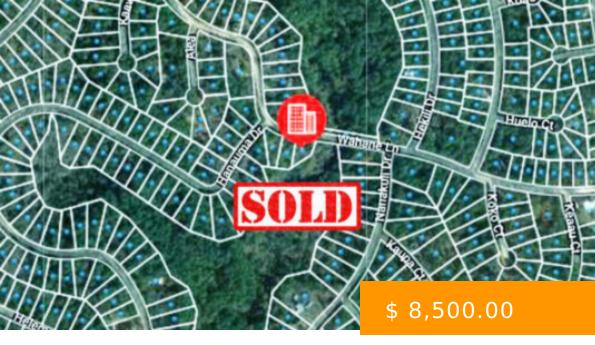

# R26058 - 0.26 ACRES - WAHANE LN, BASTROP, TX 78602

https://www.agtpropertiesusa.com

This 0.26 Acre lot is located in beautiful Tahitian Village, a deed restricted community ready for new home construction. Build your dream home here, close to the Colorado River, good schools, has a golf course, minutes from shopping in downtown Bastrop, and very close to Buescher or Bastrop State Park....

Wahane Ln, Bastrop, TX 78602, USA

• Sold

### **BASIC FACTS**

Property ID: 4823 Parcel ID: R26058

**Size:** 0.26 **Approx Dimensions:** 105 x 76 x 125 x 158

County: Bastrop State: Texas

## **PROPERTY DETAILS**

Status: Sold GPS Coordinates (center) at the road:

30.0814,-97.296

**Northwest Corner:** 30.0811,-97.2959 **Northeast Corner:** 30.0809,-97.2962

**Southwest Corner:** 30.0813,-97.2958 **Southeast Corner:** 30.0814,-97.2961

Legal Description: Tahitian Village, Unit 4 Elevation: 390'

Blk 8 Lot 1322

Terrain: Level Access: Paved Road

**Power:** City utilities provide services to this **Water:** City utilities provide services to this