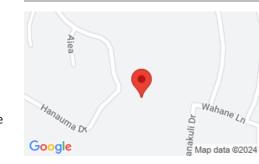

Wahane Ln, Bastrop, TX 78602, USA

• Sold

## **PROPERTY DETAILS**

Status: Sold GPS Coordinates (center) at the road:

30.0814,-97.296

**Northwest Corner:** 30.0811,-97.2959 **Northeast Corner:** 30.0809,-97.2962

**Southwest Corner:** 30.0813,-97.2958 **Southeast Corner:** 30.0814,-97.2961