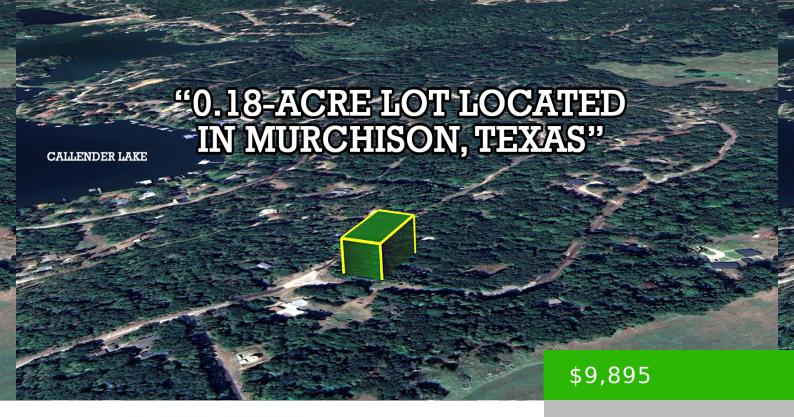

## **R000029049 - 0.18 ACRES - DOGWOOD DR, MURCHISON, TX 75778**

https://agtpropertiesusa.com

Beautiful Lot at Callender Lake with Owner Financing! This 0.18-acre lot is located in a quiet, peaceful area of Callender Lake, just 18 ,miles from Athens, Texas, and 25 miles from Tyler, Texas. It's perfect for building your weekend getaway or dream home, with a minimum building size of 960 sq ft. You can also...

## **Basics**

Parcel ID: R000029049

**Approx Dimensions:** 70' x 112' x 72' x 111'

State: Texas

**Type:** Texas

Size: 0.18

County: Van Zandt

Category: Cash Discount Price

## **Property Details**

Cash Price: 9895

**Term Option 2:** \$300 down, \$300 for 37 months, for a total price of \$11,400

**Google Map Link:** <u>Driving Directions</u>

Northwest Corner: 32.3706, -95.6853