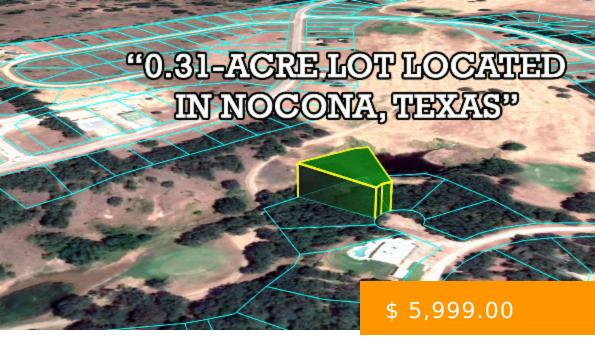

# R000020055 - 0.31 ACRES - 7 CHELSEA CT, NOCONA, TEXAS 76255

https://agtpropertiesusa.com

Located on 7 Chelsea Ct in Nocona, Texas, you can own this 0.31- acre lot for only \$200 down! This property is only minutes from Leisure Lake and Nocona Lake. This area is best known for its incredible bass fishing, deer population, and familyfriendly water activities. You are a short... 7 Chelsea Ct, Nocona, TX 76255

#### **BASIC FACTS**

**Property ID:** 18759 **Parcel ID:** R000020055

**Size:** 0.31 **Approx Dimensions:** 30' x 160' x 140' x

150'

County: Montague State: Texas

### **PROPERTY DETAILS**

Status: Available Cash Price: \$ 5,999.00

**Term Option 1:** \$200 down, \$200 for 33 **Term Option 2:** \$300 down, \$300 for 21 months, for a total price of \$6,800 months, for a total price of \$6,600