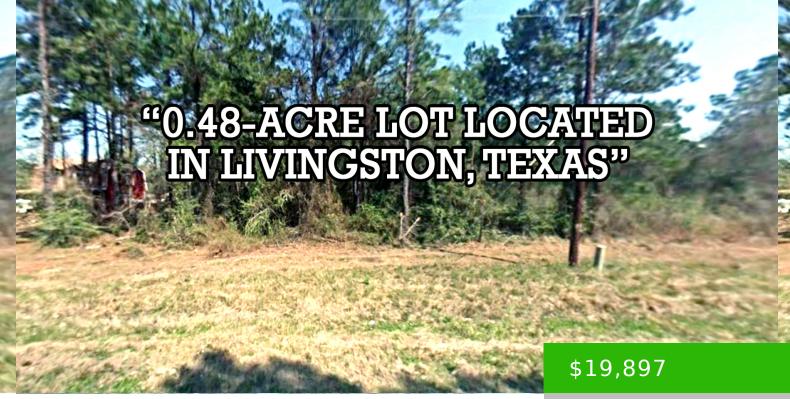

## 74872 - 0.48 ACRES - BROOKHAVEN PATH, LIVINGSTON, TX 77351

https://agtpropertiesusa.com

Located on Brookhaven Path in Livingston, Texas, this 0.48-acre lot is available for just \$400 down! Perfect for building your dream home or getaway, this property allows domestic pets and fencing. RVs, mobile homes, and livestock are not allowed. Enjoy easy access to Lake Livingston, just minutes away for boating and fishing. Downtown Livingston is...

## **Basics**

**Parcel ID:** 74872

**Approx Dimensions:** 101' x 197' x 98' x 205' **County:** Polk

State: Texas Category: Cash Discount Price

Type: Texas Status: Available

## **Property Details**

Cash Price: 19897

**Term Option 2:** \$500 down, \$500 for 47

months, for a total price of \$24,000

**Google Map Link:** <u>Driving Directions</u>

**Northwest Corner:** 30.7229, -95.0384

**Term Option 1:** \$400 down, \$400 for 63 months, for a total price of \$25,600

**Size:** 0.48

**Term Option 3:** \$600 down, \$600 for 38 months, for a total price of \$23,400

**GPS Coordinates (center) at the road:** 