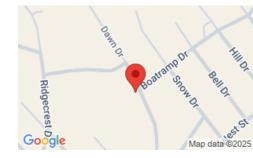

GPS Coordinates (center) at the road: Northwest Corner: 35.6609, -101.6070

35.6611. -101.6063

**Southeast Corner:** 35.6611, -101.6062 **Legal Description:** Lot 126, Block 1, Section

D Lake Meredith Harbor