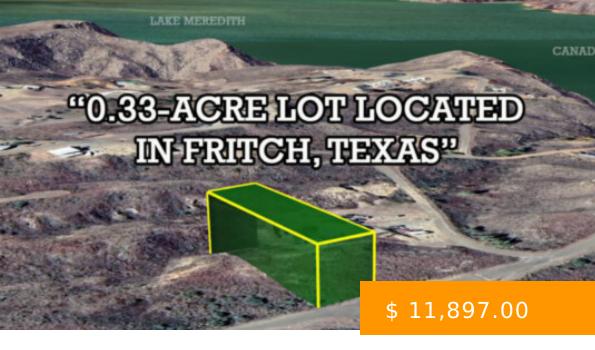

# 5424 - 0.33 ACRES - 237 BOAT RAMP RD, FRITCH, TX 79036

https://agtpropertiesusa.com

Experience the charm of Meredith Way, Fritch, Texas, with this inviting 0.33-acre plot. You can own this for as little as \$250 down! Just a stone's throw from Lake Meredith and the Canadian River. Perfect for nature lovers, you can camp here in tents, trailers, campers, or RVs for up...

#### **BASIC FACTS**

Property ID: 23598 Parcel ID: 5424

**Size:** 0.33 **Approx Dimensions:** 60' x 218' x 60' x 227'

County: Hutchinson State: Texas

#### **PROPERTY DETAILS**

Status: Available Cash Price: \$ 11,897.00

**Term Option 1:** \$250 down, \$250 for 59 months, for a total price of \$15,000 months, for a total price of \$14,000

**Term Option 3:** \$450 down, \$450 for 29 **Google Map Link:** Driving Directions months, for a total price of \$13,500