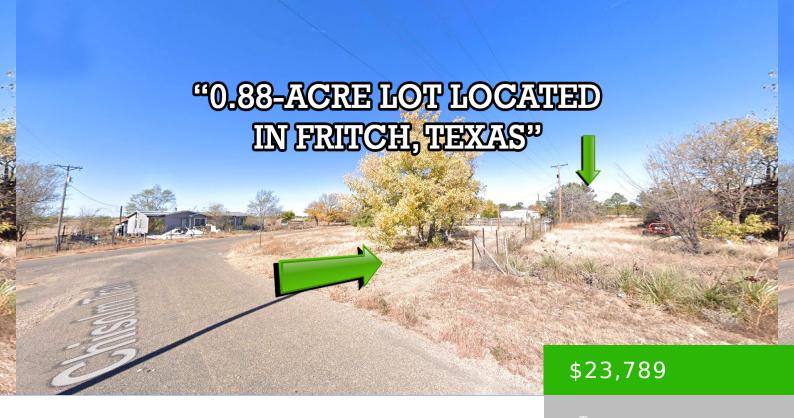

## **4019 - 0.88 ACRES - PONDEROSA, FRITCH, TX 79036**

https://agtpropertiesusa.com

Discover the perfect spot in Fritch, Texas, within the Ponderosa II subdivision. This land spans 0.88 acres, offering a great location for your dreams. Close to shops and schools, and just minutes away from the Lake Meredith National Recreation Area, there's plenty to explore nearby. Whether you're dreaming of building a home or starting a...

## **Basics**

**Parcel ID:** 4019

**Approx Dimensions:** 135' x 292' x 135' x 292'

State: Texas

Type: Texas

**Size:** 0.88

**County:** Carson

Category: Cash Discount Price

## **Property Details**

Cash Price: 23789

**Term Option 2:** \$600 down, \$600 for 47

months, for a total price of \$28,800

**Google Map Link:** <u>Driving Directions</u>

**Northwest Corner:** 35.624, -101.5761