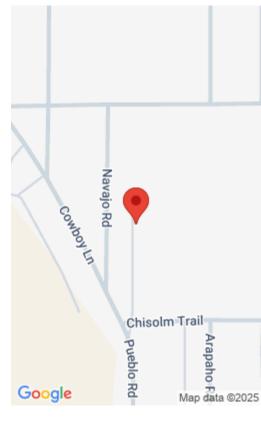

## **Property Details**

Cash Price: 23789

**Term Option 2:** \$600 down, \$600 for 47

months, for a total price of \$28,800

**Google Map Link:** <u>Driving Directions</u>

**Northwest Corner:** 35.624, -101.5761

**GPS** Coordinates (center) at the road:

35.6238, -101.5760

Northeast Corner: 35.624, -101.5751 Southeast Corner: 35.6236, -101.5751

Elevation: 3220'

Access: Dirt Road

Water: Provided by City of Fritch Water (806)