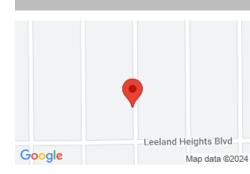

## **PROPERTY DETAILS**

| Status: Sold                                                                                               | <b>GPS Coordinates (center) at the road:</b> 26.6043,-81.5785 |
|------------------------------------------------------------------------------------------------------------|---------------------------------------------------------------|
| Northwest Corner: 26.6044,-81.5791                                                                         | Northeast Corner: 26.6044,-81.5785                            |
| Southwest Corner: 26.6041,-81.5791                                                                         | Southeast Corner: 26.6041,-81.5785                            |
| Legal Description: Lehigh Acres Unit 6<br>Blk.23 Db 254 Pg 25 Lot 15                                       | Elevation: 23'                                                |
| Terrain: Level                                                                                             | Access: Paved Road                                            |
| <b>Power:</b> Power in the Area                                                                            | Water: A Well is Required                                     |
| Sewer: A Septic Tank is Required                                                                           | Zoning: R1 Single Family Residential                          |
| RV Living: Not Allowed                                                                                     | Mobile Home Living: Not Allowed                               |
| Manufactured Homes: Allowed – Min 1,000<br>Square Feet                                                     | <b>Taxes Per Year:</b> 300                                    |
| <b>County Contact Information:</b> For more information, call Lee County Planning & Zoning at 239-533-8329 | Conveyance: Warranty Deed                                     |