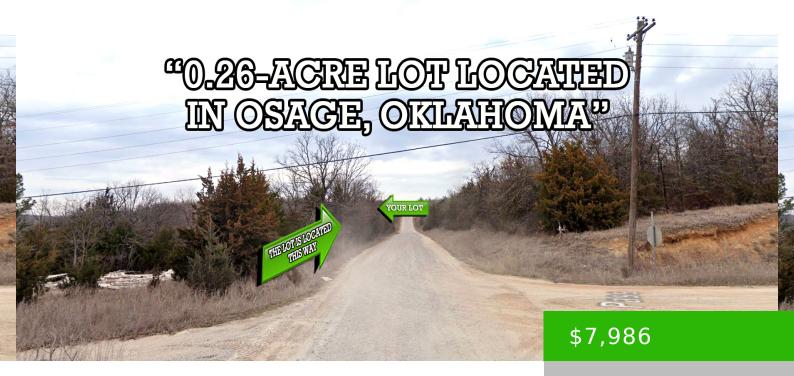

## 28-21-09-07100 - 0.26 ACRES - SUNSET RIDGE RD, OSAGE, OK 74054

https://agtpropertiesusa.com

Nestled in the serene Frontier Shores I subdivision, this 0.26-acre property offers the perfect blend of tranquility and convenience. Located in Osage County, Oklahoma, on Sunset Ridge Road, this lot presents a unique opportunity to build your dream home or vacation retreat. Enjoy the natural beauty and peaceful surroundings while being just a short drive...

## **Basics**

Parcel ID: 28-21-09-07100

**Approx Dimensions:** 75' x 150' x 75' x 150'

State: Oklahoma

Type: Oklahoma

**Size:** 0.26

County: Osage

Category: Cash Discount Price

## **Property Details**

Cash Price: 7986

Term Option 2: \$250 down, \$250 for 36

months, for a total price of \$9,250

**Google Map Link:** <u>Driving Directions</u>

Northwest Corner: 36.2679, -96.3536

Southwest Corner: 36.2677, -96.3536