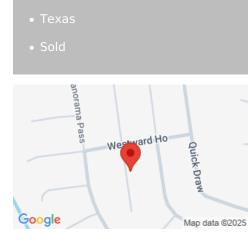

### **PROPERTY DETAILS**

| Status: Sold                                               | Google Map Link: Driving Directions                                                                                    |
|------------------------------------------------------------|------------------------------------------------------------------------------------------------------------------------|
| GPS Coordinates (center) at the road: 30.5261, -98.3654    | Northwest Corner: 30.5263, -98.3651                                                                                    |
| Northeast Corner: 30.526, -98.365                          | Southwest Corner: 30.5262, -98.3654                                                                                    |
| Southeast Corner: 30.526, -98.3654                         | Legal Description: Horseshoe Bay Lot 22063                                                                             |
| Elevation: 1040'                                           | Access: Paved Road                                                                                                     |
| <b>Power:</b> Power in the Area (Solar is allowed per POA) | Water: City utilities provide services to this area (830) 598-9983 or (830) 613-7758                                   |
| Sewer: Septic Tank is Required                             | Zoning: Vacant -Residential Land                                                                                       |
| RV Living: Not Allowed                                     | Mobile Home Living: Not Allowed                                                                                        |
| Manufactured Homes: Not Allowed                            | POA: Horseshoe Bay - \$289.44 Per Year                                                                                 |
| Taxes Per Year: 67                                         | <b>County Contact Information:</b> For more information, call Llano County Planning & Zoning Resources at 325-247-3065 |
| Conveyance: Warranty Deed                                  | Type: Texas                                                                                                            |