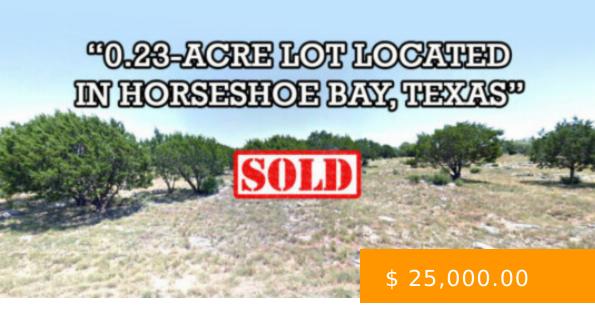

# 25915 - 0.23 ACRES - 705 SILVER MANE, HORSESHOE BAY, TX 78657

705 Silver Mane, Horseshoe Bay, TX 78657

https://agtpropertiesusa.com

Come and build your cozy home on this beautiful property! It is just 15 minutes from Marble Falls and about an hour from Austin. Located in Horseshoe Bay, you'll have access to the resort amenities: a golf course, tennis court, swimming pools, and a private airport. Around the community, you...

# **BASIC FACTS**

| Property ID: 7721 | Parcel ID: 25915                                  |
|-------------------|---------------------------------------------------|
| <b>Size:</b> 0.23 | <b>Approx Dimensions:</b> 80' x 122' x 80' x 122' |
| County: Llano     | State: Texas                                      |

### **PROPERTY DETAILS**

| Status: Sold                                               | Google Map Link: Driving Directions                                                                                    |
|------------------------------------------------------------|------------------------------------------------------------------------------------------------------------------------|
| GPS Coordinates (center) at the road: 30.5261, -98.3654    | Northwest Corner: 30.5263, -98.3651                                                                                    |
| Northeast Corner: 30.526, -98.365                          | Southwest Corner: 30.5262, -98.3654                                                                                    |
| Southeast Corner: 30.526, -98.3654                         | Legal Description: Horseshoe Bay Lot 22063                                                                             |
| Elevation: 1040'                                           | Access: Paved Road                                                                                                     |
| <b>Power:</b> Power in the Area (Solar is allowed per POA) | Water: City utilities provide services to this area (830) 598-9983 or (830) 613-7758                                   |
| Sewer: Septic Tank is Required                             | Zoning: Vacant -Residential Land                                                                                       |
| RV Living: Not Allowed                                     | Mobile Home Living: Not Allowed                                                                                        |
| Manufactured Homes: Not Allowed                            | POA: Horseshoe Bay - \$289.44 Per Year                                                                                 |
| Taxes Per Year: 67                                         | <b>County Contact Information:</b> For more information, call Llano County Planning & Zoning Resources at 325-247-3065 |
| Conveyance: Warranty Deed                                  | Type: Texas                                                                                                            |