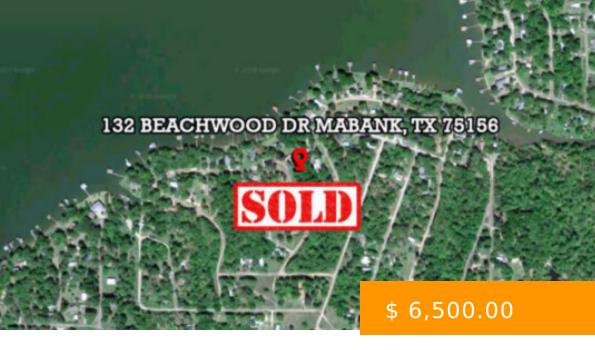

# 256335 - 0.20 ACRES - 132 BEACHWOOD DR MABANK, TX 75156

https://agtpropertiesusa.com

Henderson County is located in East Texas between the Neches and Trinity Rivers. Athens, the largest city and county seat about sixty miles southeast of Dallas on U.S. Highway 175, at the intersection of State highways 31 and 19. 132 Beachwood Dr, Mabank, TX 75156, USA

## **BASIC FACTS**

Property ID: 1376 Parcel ID: 256335

Size: 0.20 Approx Dimensions: 130' x 70'

County: Henderson State: Texas

## **PROPERTY DETAILS**

Status: Sold Google Map Link: Driving Directions

GPS Coordinates (center) at the road: Northwest Corner: 32.2489, -96.0817

32.2487, -96.0816

**Northeast Corner:** 32.249, -96.0816 **Southwest Corner:** 32.2487, -96.0816