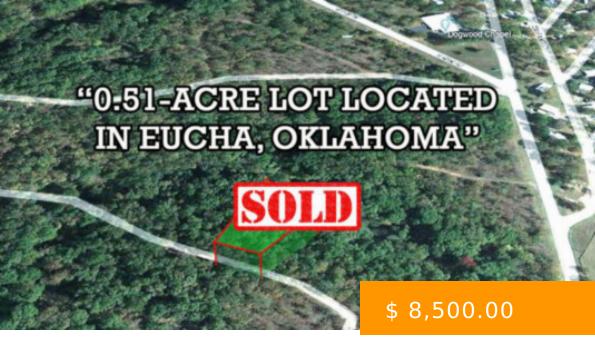

# 23N22E-13-0-70100-001-0090 - 0.51 ACRES - LAKEMONT SHORES ECHO, EUCHA, OK 74342

https://agtpropertiesusa.com

Beautiful 0.51-acre lot located in Eucha, Oklahoma. Just minutes to the Grand Lake of the Cherokees where you can enjoy fishing, swimming, and more. RVs welcome – This lot is unrestricted as the Lakemont Shores POA is no longer active (buyer to perform their own due-diligence). Shopping and groceries are...

#### **BASIC FACTS**

**Property ID:** 8003 **Parcel ID:** 23N22E-13-0-70100-001-0090

**Size:** 0.51 **Approx Dimensions:** 90' x 220' x 145' x

165'

County: Delaware State: Oklahoma

### **PROPERTY DETAILS**

**Status:** Sold **Google Map Link:** Driving Directions

GPS Coordinates (center) at the road: Northwest Corner: 36.4759, -94.9107

36.4757, -94.9114

**Northeast Corner:** 36.4756, -94.9108 **Southwest Corner:** 36.4759, -94.9114