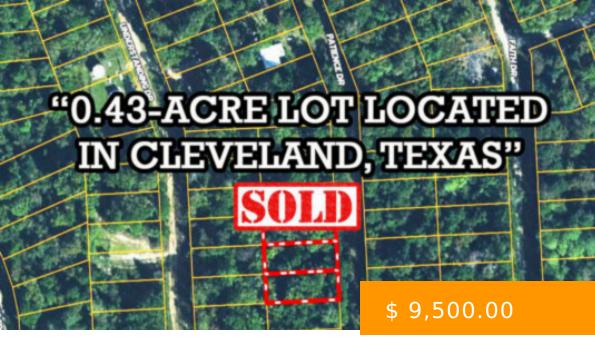

# 2260-000385-016 - 0.43 ACRES - PATIENCE DR, CLEVELAND, TX 77327

https://agtpropertiesusa.com

This is a large 0.43-acre lot with No Restrictions. Located in the Big Thicket Lake Estates subdivision, which is about an hour North-East of Houston in the town of Cleveland Texas. This is a quiet and lightly developed subdivision where you can build a home of your choice. Mobile homes,...

## **BASIC FACTS**

**Property ID:** 9740 **Parcel ID:** 2260-000385-016

**Size:** 0.43 **Approx Dimensions:** 150' x 125' x 150' x

125'

County: Liberty State: Texas

## **PROPERTY DETAILS**

Status: Sold Google Map Link: Driving Directions

GPS Coordinates (center) at the road: Northwest Corner: 30.4836, -94.7697

30.4838, -94.7693

**Northeast Corner:** 30.484, -94.7698 **Southwest Corner:** 30.4836, -94.7693