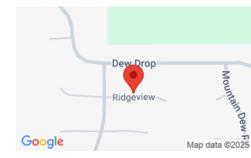

Ridgeview, Horseshoe Bay, TX 78657

- Texas
- Solo

# **PROPERTY DETAILS**

**Status:** Sold **Google Map Link:** Driving Directions

**GPS Coordinates (center) at the road:** Northwest Corner: 30.5364, -98.3263

30.5361, -98.3261

**Northeast Corner:** 30.5364, -98.326 **Southwest Corner:** 30.5361, -98.3263