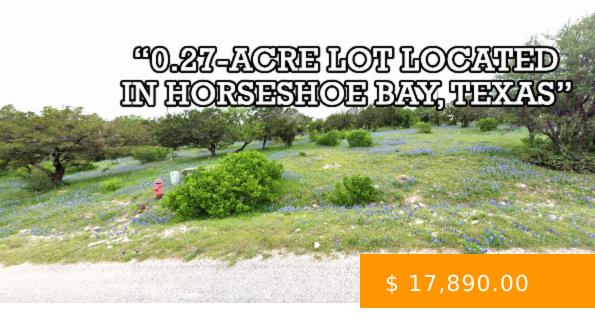

# 20950 - 0.27 ACRES - HI MESA, HORSESHOE BAY, TX 78657

https://agtpropertiesusa.com

Discover the perfect blend of luxury and tranquility on this exclusive 0.27-acre lot nestled in Horseshoe Bay, TX. Boasting stunning vistas of Lake LBJ and the Texas Hill Country, this prime location offers unparalleled access to the prestigious Slick Rock and Summit Rock Golf Courses, ensuring endless recreational opportunities. Membership... Hi Mesa, Horseshoe Bay, TX 78657

## **BASIC FACTS**

Property ID: 8145

Size: 0.27

County: Llano

Parcel ID: 20950 Approx Dimensions: 70' x 147' x 90' x 155' State: Texas

## **PROPERTY DETAILS**

| Status: Available                                                                    | Cash Price: \$ 17,890.00                                                                                               |
|--------------------------------------------------------------------------------------|------------------------------------------------------------------------------------------------------------------------|
| <b>Term Option 1:</b> \$350 down, \$350 for 65 months, for a total price of \$23,100 | Term Option 2: \$450 down, \$450 for 47 months, for a total price of \$21,600                                          |
| <b>Term Option 3:</b> \$550 down, \$550 for 37 months, for a total price of \$20,900 | Google Map Link: Driving Directions                                                                                    |
| GPS Coordinates (center) at the road: 30.5295, -98.3701                              | Northwest Corner: 30.5297, -98.3706                                                                                    |
| Northeast Corner: 30.5296, -98.3701                                                  | Southwest Corner: 30.5295, -98.3706                                                                                    |
| Southeast Corner: 30.5295, -98.3701                                                  | Legal Description: Horseshoe Bay Lt 24151                                                                              |
| Elevation: 1040'                                                                     | Terrain: Uneven                                                                                                        |
| Access: Gravel Road                                                                  | <b>Power:</b> Power in the Area (Solar is allowed per the POA)                                                         |
| Water: City utilities provide services to this area (830-598-9983 or 830-613-7758)   | Sewer: Septic Tank is Required                                                                                         |
| Zoning: Vacant -Residential Land                                                     | RV Living: Not Allowed                                                                                                 |
| Mobile Home Living: Not Allowed                                                      | Manufactured Homes: Not Allowed                                                                                        |
| POA: Horseshoe Bay                                                                   | POA Fees Per Year: \$351.50                                                                                            |
| <b>Taxes Per Year:</b> \$427.00                                                      | <b>County Contact Information:</b> For more information, call Llano County Planning & Zoning Resources at 325-247-3065 |
| Conveyance: Warranty Deed                                                            | Type: Texas                                                                                                            |