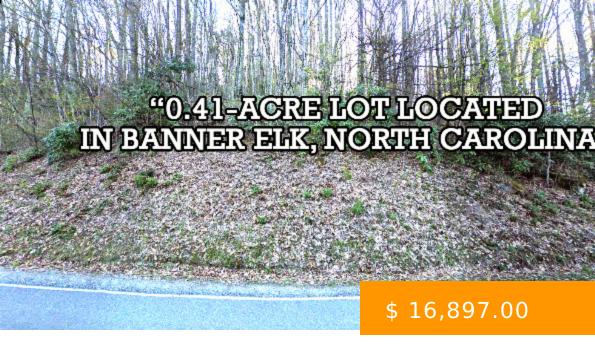

# 19410905136200000 - 0.41 ACRES - BUCKEYE LAKE RD, BANNER ELK, NC 28604

https://agtpropertiesusa.com

This property is a 0.41-acre lot situated on Buckeye Lake Road in Banner Elk, North Carolina. It's nestled within the Westerly Hills subdivision on Beech Mountain, within Avery County. Beech Mountain is known for its beautiful scenery and outdoor activities like skiing and hiking. The area offers a peaceful retreat...

Buckeye Lake Rd, Banner Elk, NC 28604

- North Carolina
- Cash Discount Price
- Available

### **PROPERTY DETAILS**

Status: Available Cash Price: \$ 16,897.00

**Term Option 1:** \$350 down, \$350 for 60 Term Option 2: \$450 down, \$450 for 44 months, for a total price of \$21,350 months, for a total price of \$20,250