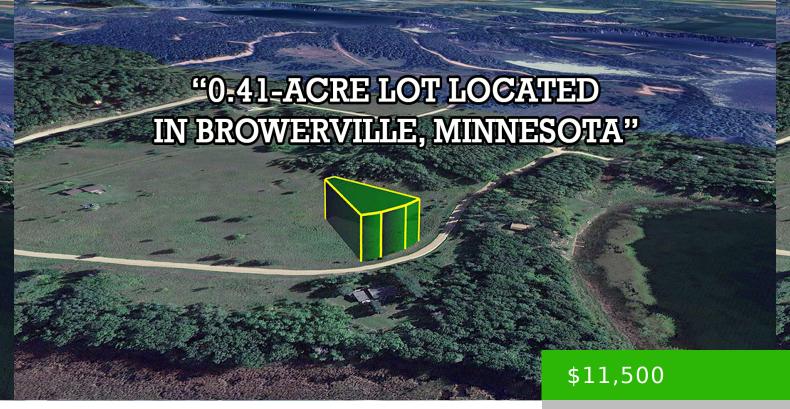

## 19-0113200 - 0.41 ACRES - OSAGE DR, BROWERVILLE, MN 56438

https://agtpropertiesusa.com

Imagine your dream home on this lovely lot, ready for you to make it yours. This 0.41-acre plot in Browerville, MN, offers a prime opportunity near four beautiful lakes—Fawn Lake, Turtle Lake, Pine Island Lake, and Little Pine Lake. You can build stickbuilt or modular homes here with at least 600 square feet of living...

## **Basics**

Parcel ID: 19-0113200

**Approx Dimensions:** 141' x 225' x 27' x 214'

State: Minnesota

Type: Minnesota

Size: 0.41

County: Todd

Category: Cash Discount Price

## **Property Details**

Cash Price: 11500

**Term Option 2:** \$350 down, \$350 for 37 months, for a total price of \$13,300

**Google Map Link:** <u>Driving Directions</u>

Northwest Corner: 46.2061, -94.7737