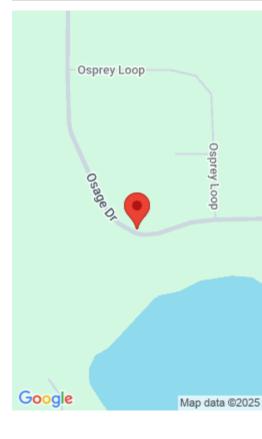

## **Property Details**

Cash Price: 11500

**Term Option 2:** \$350 down, \$350 for 37 months, for a total price of \$13,300

**Google Map Link:** <u>Driving Directions</u>

Northwest Corner: 46.2061, -94.7737

Southwest Corner: 46.2056, -94.7743

**Legal Description:** Lot 17 Block 3 Little Pine

Shores

Terrain: Level

Power: Provided by Todd-Wadena Electric Co-

Op at (218) 631-3120

**Sewer:** A Septic Tank is Required - Todd County **Zoning:** Vacant - Single Family Residential

**Term Option 1:** \$250 down, \$250 for 57

months, for a total price of \$14,500

Term Option 3: \$450 down, \$450 for 28

months, for a total price of \$13,050

**GPS** Coordinates (center) at the road:

46.2055. -94.7740

Northeast Corner: 46.2061, -94.7736

**Southeast Corner:** 46.2055, -94.7737

Elevation: 1280'

Access: Dirt Road

Water: A Well is required - MN Dept. of

Health Well Permit (651) 201-4600

Mobile Home Living: Not Allowed