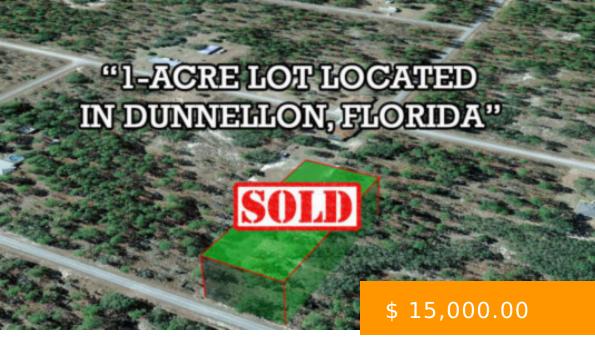

# 1809-005-015 - 1 ACRE - SW ARROW LEAF TRAIL DUNNELLON, FL 34431

https://agtpropertiesusa.com

This 1 acre lot is located at Rainbow Lake Estates in Dunnellon, just a few minutes away from Ocala. Rainbow Lake Estates is an established neighborhood offers paved roads in a quiet setting, and is situated on three peaceful lakes; Tiger Lake, Lake Bonable, and Little Lake Bonable. This family-friendly...

SW Arrow Leaf Trail Dunnellon, FL 34431

Sold

#### **BASIC FACTS**

**Property ID:** 3338 **Parcel ID:** 1809-005-015

Size: 1 Approx Dimensions: 135' x 320' x 135' x

320'

**County:** Marion **State:** Florida