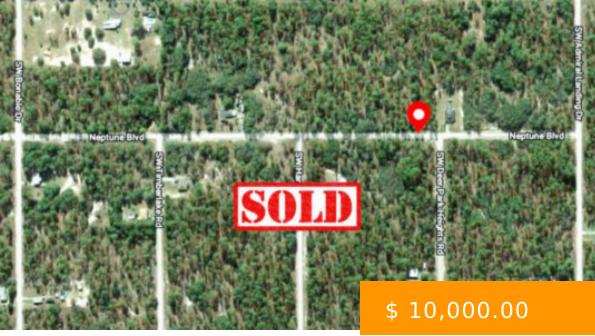

# 1807-011-015 - 1 ACRE - NEPTUNE BLVD, DUNNELLON, FL 34431

https://www.agtpropertiesusa.com

This 1 acre lot is located at Rainbow Lake Estates in Dunnellon, just a few minutes away from Ocala. Rainbow Lake Estates is an established neighborhood offers paved roads in a quiet setting, and is situated on three peaceful lakes; Tiger Lake, Lake Bonable, and Little Lake Bonable. This family-friendly...

Neptune Blvd, Dunnellon, FL 34431

- Florida
- Sold

## **BASIC FACTS**

**Property ID:** 4294 **Parcel ID:** 1807-011-015

**Size:** 1 **Approx Dimensions:** 135'x320'x135'x320'

County: Marion State: Florida

# **PROPERTY DETAILS**

**Status:** Sold **Google Map Link:** Driving Directions

GPS Coordinates (center) at the road: Northwest Corner: 29.148,-82.5086

29.1489,-82.5084

**Northeast Corner:** 29.148,-82.5081 **Southwest Corner:** 29.1489,-82.5086