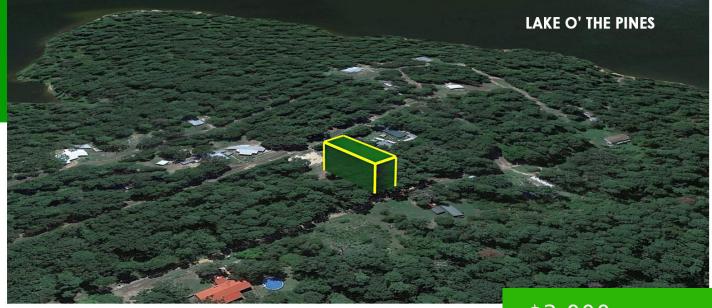

#### 16416 - 0.16 ACRES - TALL PINES RD, JEFFERSON, TX 75657

https://agtpropertiesusa.com

This beautiful 0.16-acre lot can be yours for as little as \$200 down! It's just minutes away from the lakeside, located within the Pine Harbor Lake community at Lake O' the Pines, Texas. This property is the perfect spot for your dream home, offering plenty of recreation opportunities, including fishing, boating, and a hunting lodge....

## **Property Details**

Cash Price: 3000

**Term Option 2:** \$250 down, \$250 for 12 months, for a total price of \$3,250

Google Map Link: Driving Directions

Northwest Corner: 32.7653, -94.5039

Southwest Corner: 32.7649, -94.5037

### Basics

Parcel ID: 16416 Approx Dimensions: 52' x 145' x 52' x 145' State: Texas Type: Texas

**Size:** 0.16

County: Marion

Category: Cash Discount Price, Wholesale Status: Available