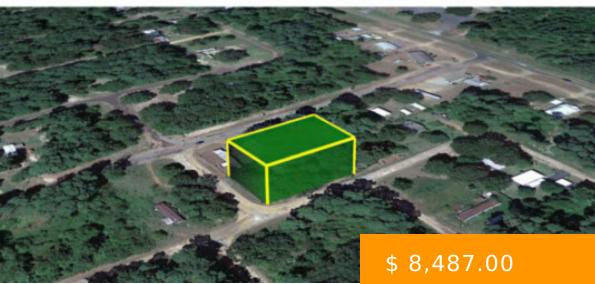

# 15703 - 0.36 ACRES -APACHE DR, JEFFERSON, TX 75657

https://agtpropertiesusa.com

This beautiful 0.36-acre lot can be yours for as little as \$200 down! It's just minutes away from the lakeside, located within the Pine Harbor Lake community at Lake O' the Pines, Texas. This property is the perfect spot for your dream home, offering plenty of recreation opportunities, including fishing,... Apache Dr, Jefferson, TX 75657

## **BASIC FACTS**

Property ID: 22117

Size: 0.36

County: Marion

Parcel ID: 15703

**Approx Dimensions:** 100' × 150'× 100' × 150'

State: Texas

#### **PROPERTY DETAILS**

| Status: Available                                                                   | Cash Price: \$ 8,487.00                                                                                                                |
|-------------------------------------------------------------------------------------|----------------------------------------------------------------------------------------------------------------------------------------|
| Term Option 1: \$200 down, \$200 for 51 months, for a total price of \$10,400       | Term Option 2: \$250 down, \$250 for 39 months, for a total price of \$10,000                                                          |
| <b>Term Option 3:</b> \$350 down, \$350 for 26 months, for a total price of \$9,450 | Google Map Link: Driving Directions                                                                                                    |
| <b>GPS Coordinates (center) at the road:</b> 32.782, -94.4911                       | Northwest Corner: 32.7823, -94.4914                                                                                                    |
| Northeast Corner: 32.7822, -94.4911                                                 | Southwest Corner: 32.7819, -94.4915                                                                                                    |
| Southeast Corner: 32.7818, -94.4912                                                 | Legal Description: Pine Harbor Sec H Lot 384-386                                                                                       |
| Elevation: 320'                                                                     | Terrain: Level                                                                                                                         |
| Access: Paved Road                                                                  | <b>Power:</b> Provided by Southwestern Electric<br>Power Company (888) 216-3523 or Upshur<br>Rural Electric Cooperative (903) 843-2536 |
| Water: Well is Required                                                             | Sewer: A Septic Tank is Required                                                                                                       |
| Zoning: Commercial and/or Residential Lots                                          | RV Living: Allowed                                                                                                                     |
| Mobile Home Living: Allowed                                                         | Manufactured Homes: Allowed                                                                                                            |
| POA: Pine Harbor POA                                                                | POA Fees Per Year: \$60.00                                                                                                             |