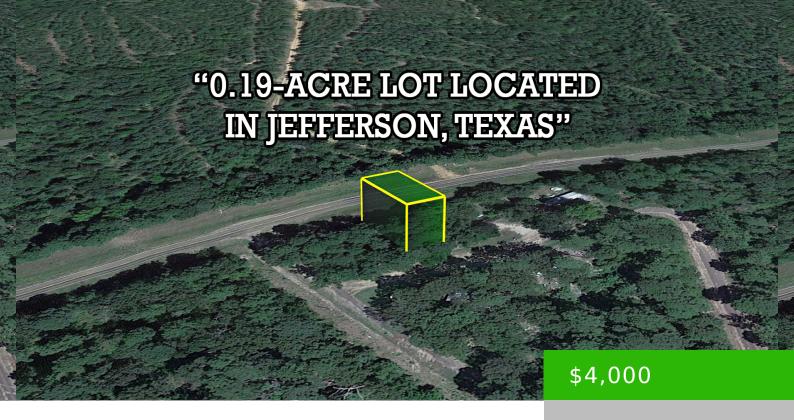

## 15416 - 0.19 ACRES - HIDE A WAY LOOP, JEFFERSON, TX 75657

https://agtpropertiesusa.com

This beautiful 0.19-acre lot can be yours for as little as \$200 down! It's just minutes away from the lakeside, located within the Pine Harbor Lake community at Lake O' the Pines, Texas. This property is the perfect spot for your dream home, offering plenty of recreation opportunities, including fishing, boating, and a hunting lodge....

## **Basics**

**Parcel ID:** 15416 **Size:** 0.19

**Approx Dimensions:** 52' x 102' x 52' x 102' **County:** Marion

State: Texas Category: Cash Discount Price, Wholesale

Type: Texas Status: Available

## **Property Details**

Cooperative (903) 843-2536

Cash Price: 4000 Term Option 1: \$200 down, \$200 for 21 months, for a total price of \$4,400

**Term Option 2:** \$250 down, \$250 for 16 months, **Term Option 3:** \$300 down, \$300 for 13