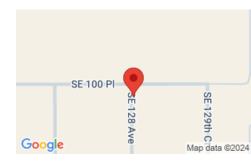

SE 128 Ave, Dunnellon, FL 34431

- Florida
- Cash Discount Price
- Available

**Term Option 3:** \$550 down, \$550 for 37 **Google Map Link:** Driving Directions

months, for a total price of \$20,900

**GPS Coordinates (center) at the road:** 

29.1843, -82,5558

**Northeast Corner:** 29.1845, -82.5548 **Southwest Corner:** 29.1841, -82.5558

Southeast Corner: 29.1841, -82.5548 Legal Description: 14-15-17 Rainbow Lakes
Est Blk 48 Lot 38 Or Book 61 Page 84

Elevation: 90' Terrain: Level

**Access:** Paved Road **Power:** Power in the Area

**Water:** A Well is Required **Sewer:** A Septic Tank is Required