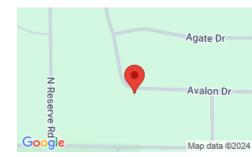

**Term Option 3:** \$400 down, \$400 for 25 Google Map Link: Driving Directions

months, for a total price of \$10,400

**GPS Coordinates (center) at the road:** Northwest Corner: 44.4079. -84.7122 44.4078. -84.7120

Northeast Corner: 44.4078, -84.7119 **Southwest Corner:** 44.4074, -84.7123

**Southeast Corner:** 44.4074, -84.7119 **Legal Description:** Lot 177 Higgins Lake

Forest Estates #2

Elevation: 1180' Terrain: Level