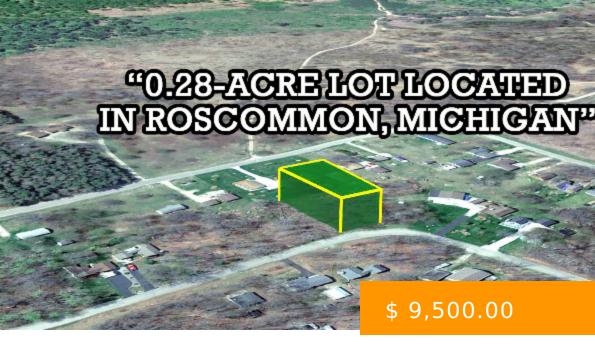

# 008-420-177-0000 - 0.28 ACRES - AVALON DR, ROSCOMMON, MI 48653

https://agtpropertiesusa.com

This 0.28-acre lot in the quiet Higgins Lake Forest Estates is perfect for weekend getaways or a permanent residence. Located near the beautiful south state park at Higgins Lake and still close to Houghton Lake, this property is nestled in a very nice neighborhood with nearby golf courses. Spend your...

#### **BASIC FACTS**

Parcel ID: 008-420-177-0000 Property ID: 25044

**Size:** 0.28 **Approx Dimensions:** 75' x 163' x 87' x 163'

County: Roscommon State: Michigan

#### **PROPERTY DETAILS**

Status: Available Cash Price: \$ 9.500.00

Term Option 1: \$200 down, \$200 for 59 Term Option 2: \$300 down, \$300 for 36

months, for a total price of \$12,000 months, for a total price of \$11,100