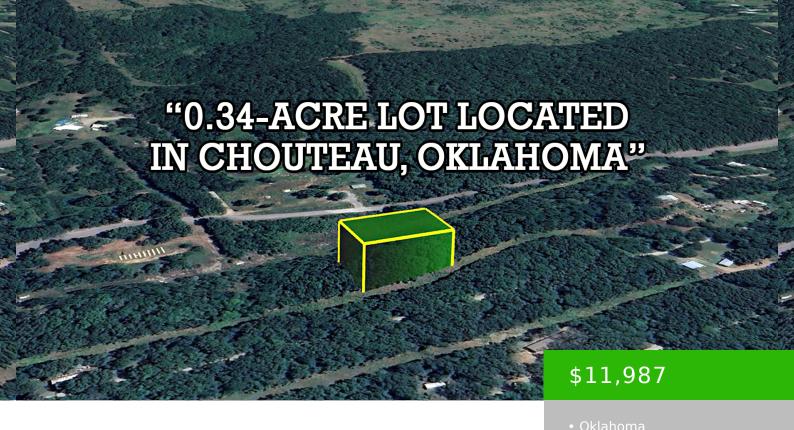

## 006377-002026-000000 - 0.34 ACRES - CREST DR, CHOUTEAU, OK 74337

https://agtpropertiesusa.com

This 0.34-acre wooded lot in Lake Crest III Subdivision, Wagoner County, Oklahoma, is perfect for nature enthusiasts. It offers an ideal spot for fishing trips and is surrounded by wildlife. Mobile homes, stick builds, and manufactured homes are permitted on the property. While electricity is nearby, it will require installation. Water is provided by the...

## **Basics**

Parcel ID: 006377-002026-000000

**Approx Dimensions:** 149' x 100' x 149' x 100

State: Oklahoma

Type: Oklahoma

**Size:** 0.34

County: Wagoner

Category: Cash Discount Price

## **Property Details**

Cash Price: 11987

**Term Option 2:** \$350 down, \$350 for 39 months, for a total price of \$14,000

Google Map Link: Driving Directions

**Northwest Corner:** 36.0746, -95.2921

Southwest Corner: 36.0744, -95.2921