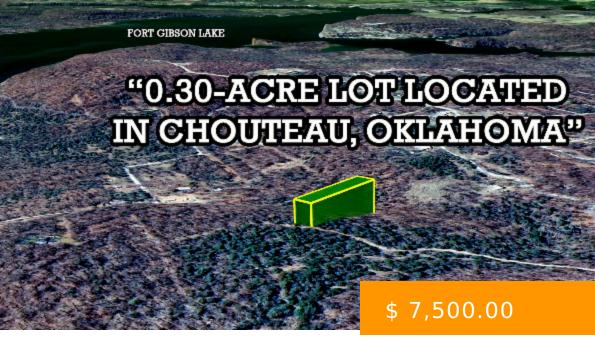

# 006376-000285-000000 - 0.3 ACRES - S 337 RD, CHOUTEAU, OK 74337

https://agtpropertiesusa.com

This 0.30-acre wooded lot in Lake Crest Subdivision, Wagoner County, Oklahoma, is perfect for nature enthusiasts, offering an ideal spot for fishing trips and surrounded by wildlife. Mobile homes, stick builds, and manufactured homes are permitted on the property. While electricity is nearby, it requires installation. Water is provided by...

#### **BASIC FACTS**

**Property ID:** 25042 **Parcel ID:** 006376-000285-000000

**Size:** 0.30 **Approx Dimensions:** 54' x 245' x 57' x 260'

**County:** Wagoner **State:** Oklahoma

### **PROPERTY DETAILS**

Status: Available Cash Price: \$ 7,500.00

**Term Option 1:** \$200 down, \$200 for 44 **Term Option 2:** \$250 down, \$250 for 33 months, for a total price of \$9,000 months, for a total price of \$8,500