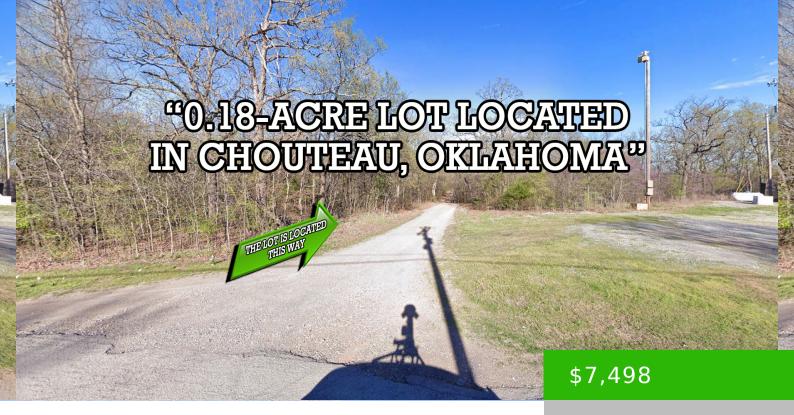

## 006376-000182-000000 - 0.18 ACRES - E 651 RD, CHOUTEAU, OK 74337

https://agtpropertiesusa.com

This 0.18-acre wooded lot in Lake Crest Subdivision, Wagoner County, Oklahoma, is perfect for nature enthusiasts, offering an ideal spot for fishing trips and surrounded by wildlife. Mobile homes, stick builds, and manufactured homes are permitted on the property. While electricity is nearby, it requires installation. Water is provided by Rural Water District, with the...

## **Property Details**

Cash Price: 7498

**Term Option 2:** \$250 down, \$250 for 33

months, for a total price of \$8,500

**Google Map Link:** <u>Driving Directions</u>

**Northwest Corner:** 36.0734, -95.2820