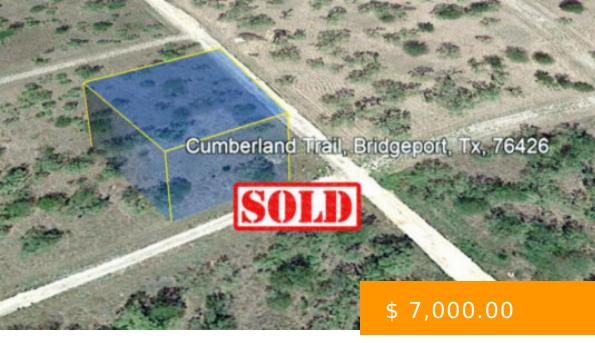

# R000034125 - 0.30 ACRES - CUMBERLAND TRAIL, BRIDGEPORT, TX, 76426

https://www.agtpropertiesusa.com

No Restrictions – No POA dues – Close to the lake – With plenty of room – Wow! Runaway Bay is located just off highway 380, just an hour NW of Fort Worth and Dallas. Its situated on beautiful Lake Bridgeport where there's plenty of boating and fishing. This lot...

5 Cumberland Trail, Runaway Bay, TX 76426, USA

Sold

## **BASIC FACTS**

**Property ID:** 2108 **Parcel ID:** R000034125

**Size:** 0.3 **Approx Dimensions:** 126' x 132' x 110' x

95

County: Wise State: Texas

# **PROPERTY DETAILS**

**Status:** Sold **Google Map Link:** Driving Directions

GPS Coordinates (center) at the road: Northwest Corner: 33.167089, -97.899482

33.167056, -97.899280

Northeast Corner: 33.167026, -97.899063 Southwest Corner: 33.166770, -97.899480

Southeast Corner: 33.166774, -97.899069 Legal Description: Lot: 17, Blk: 9, Subd:

Runaway Bay Unit 5

**Elevation:** 888 **Terrain:** Level

Access: Paved Road Power: Power in the Area

Water: City utilities available (817 523-5200 Sewer: City utilities available (940 627-6655