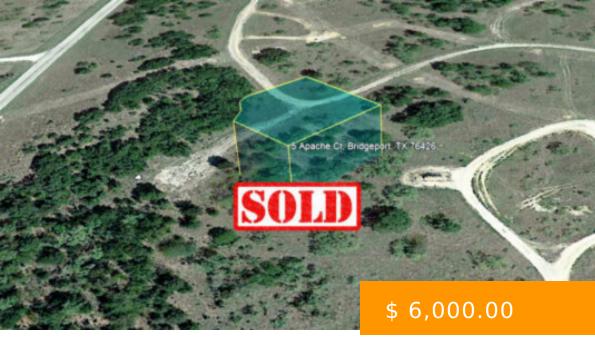

# R000034564 - 0.28 ACRES - 5 APACHE CT, BRIDGEPORT, TX 76426

https://www.agtpropertiesusa.com

No Restrictions – No POA dues – Close to the lake – With plenty of room – Wow! Runaway Bay is located just off highway 380, just an hour NW of Fort Worth and Dallas. Its situated on beautiful Lake Bridgeport where there's plenty of boating and fishing. This lot...

5 Apache Ct, Bridgeport, TX 76426

• Sold

### **BASIC FACTS**

**Property ID:** 2463 **Parcel ID:** R000034564

Size: 0.28 Approx Dimensions: 110' x 110' x 116' x

95

County: Wise State: Texas

## **PROPERTY DETAILS**

Status: Sold Google Map Link: Driving Directions

GPS Coordinates (center) at the road: Northwest Corner: 33.156662, -97.900744

33.156857, -97.900706

Northeast Corner: 33.156966, -97.900571 Southwest Corner: 33.156516, -97.900564