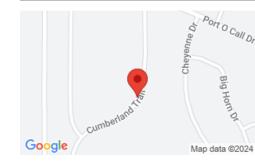

5 Cumberland Trail, Bridgeport, TX 76426, USA

• Sold

# **PROPERTY DETAILS**

**Status:** Sold **Google Map Link:** Driving Directions

GPS Coordinates (center) at the road: Northwest Corner: 33.165045, -97.899615

33.164951, -97.899201

Northeast Corner: 33.165206, -97.899530 Southwest Corner: 33.164845, -97.899274