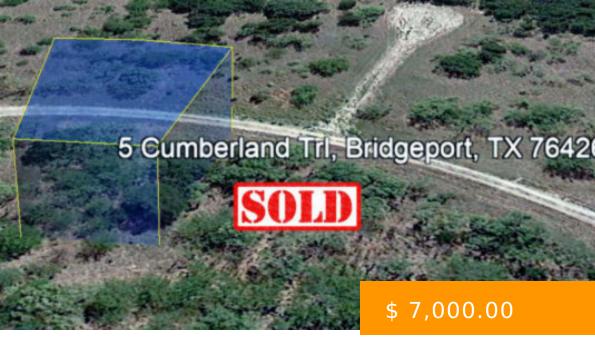

# R000034120 - NO RESTRICTIONS - 0.25 ACRES 5 CUMBERLAND TRL, BRIDGEPORT, TX 76426

https://www.agtpropertiesusa.com

No Restrictions – No POA dues – Close to the lake – With plenty of room – Wow! Runaway Bay is located just off highway 380, just an hour NW of Fort Worth and Dallas. Its situated on beautiful Lake Bridgeport where there's plenty of boating and fishing. This lot...

5 Cumberland Trail, Bridgeport, TX 76426, USA

• Sold

# **BASIC FACTS**

**Property ID:** 2268 **Parcel ID:** R000034120

**Size:** 0.25 **Approx Dimensions:** 63' x 127' x 100' x

127'

County: Wise State: Texas

# **PROPERTY DETAILS**

**Status:** Sold **Google Map Link:** Driving Directions

GPS Coordinates (center) at the road: Northwest Corner: 33.165045, -97.899615

33.164951, -97.899201

Northeast Corner: 33.165206, -97.899530 Southwest Corner: 33.164845, -97.899274