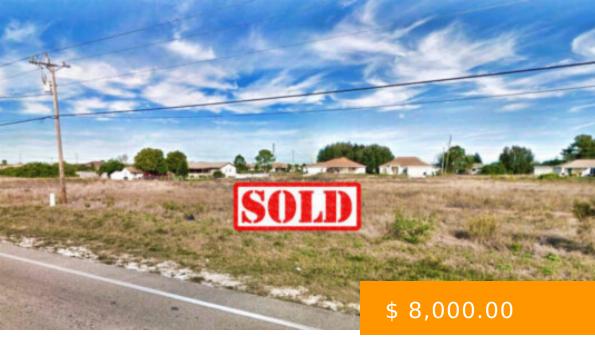

# 03-45-26-02-00014.0200 -0.25 ACRE - 4216 23RD ST, LEHIGH ACRES , FL, 33976

https://www.agtpropertiesusa.com

Beautiful 0.25 acre Located in Lehigh Acres, which is 25 minutes east of Fort Myers with BEAUTIFUL sandy white beaches. Housing prices are rising and this area is experiencing some of the fastest growth in the country. I am selling this lot 60% – 70% below the peak values in...

4216 23rd St SW, Lehigh Acres, FL 33976, USA

- Florida
- Sold

## **PROPERTY DETAILS**

Status: Sold Google Map Link: Driving Directions

GPS Coordinates (center) at the road: Northwest Corner: 26.591840, -81.709580

26.591468, -81.709467

Northeast Corner: 26.591838, -81.709335 Southwest Corner: 26.591465, -81.709581