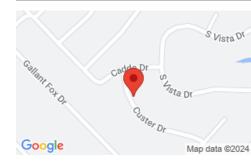

## **PROPERTY DETAILS**

| Status: Sold                                           | Google Map Link: Driving Directions                                                                             |
|--------------------------------------------------------|-----------------------------------------------------------------------------------------------------------------|
| GPS Coordinates (center) at the road: 28.1158,-97.9269 | Northwest Corner: 28.116,-97.9266                                                                               |
| Northeast Corner: 28.1159,-97.9265                     | Southwest Corner: 28.1158,-97.9269                                                                              |
| Southeast Corner: 28.1157,-97.9268                     | Legal Description: Lake Vista Sec 9 Blk A<br>Lot 32                                                             |
| Elevation: 151                                         | Terrain: Level                                                                                                  |
| Access: Paved Road                                     | <b>Power:</b> Power in the Area                                                                                 |
| Water: Aqua America (877-987-2782)                     | Sewer: Septic Required                                                                                          |
| Zoning: Vacant -Residential Land                       | RV Living: Not Allowed                                                                                          |
| Mobile Home Living: Allowed                            | Manufactured Homes: Allowed                                                                                     |
| Taxes Per Year: 20                                     | <b>County Contact Information:</b> For more information, call Live Oak County Planning & Zoning at 361-449-2733 |